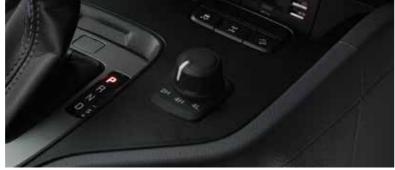

ช่อมเก็บขอมอเนกประสมค์ (In-Floor Storage) ด้วยช่อมเก็บขอมที่มีขนาดกว้าม ให้คณสามารถจัดการเก็บขอมได้ตามต้อมการ

ระบบขับเคลื่อน 4 ล้อ (4x4 Shift-On-The-Fly)

ระบบปัดน้ำฝนอัตโนมัติและระบบเปิด–ปิดใฟหน้าอัตโนมัติ (Rain-Sensing Windshield Wipers and Automatic Headlamps)