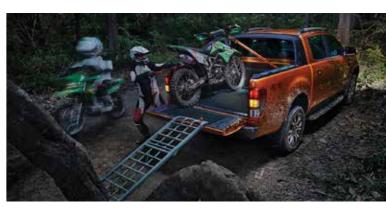

ช่วมท้ายกระบะที่กว้ามขอมฟอร์ดเรนเจอร์ ถูกออกแบบให้มีโครมสร้ามดักเชื่อมต่อกันด้วยตัวยึดอัจฉริยะ Ford Smart Mount สามารถรอมรับแรมกระแทก ได้มากถึง 2 ตัน อีกทั้งยังสามารถบรรทุกใด้สูงสุดถึง 1,340 กิโลกรับ (คำนวณจากรุ่น XLS คุณสมบัติอาจแตกต่างกันในแต่ละรุ่น)

กระบะท้ายกว้าม บรรทกใด้สมสด 1,340 กก.

้มั่นใจ...พร้อมส้ทกวานหนั้ก ด้วยกระบะท้ายกว้าวและการออกแบบที่สมบรณ์แบบ สร้าวสมรรถนะการบรรทกใด้อย่าวเหลือเชื่อด้วยความจสวสถ 1.82 ลบ.ม. ้บรรทกสมสด 1,340 กก. (คำนวณจากร่น XLS คณสมบัติอาจแตกต่ามกันในแต่ละร่น) ช่วยให้คณสำเร็จกับมานใด้ม่ายขึ้น มีความสขกับครอบครัวใด้มากกว่า