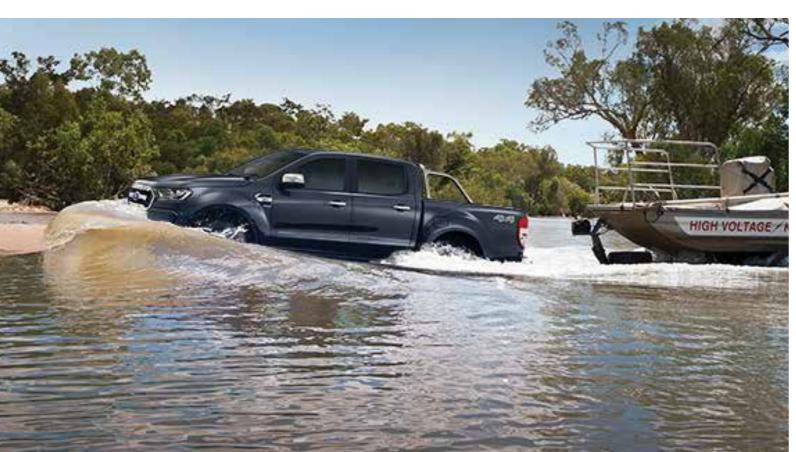

กระบะท้ายกว้าม พร้อมบรรทุกมานหนัก

้ด้วยการออกแบบให้เครื่อวยนต์และส่วนสำคัญต่าวๆ อยู่ในระดับสูว ทำให้ ฟอร์ด เรนเจอร์ พร้อมฉีกทุกข้อจำกัด ตอบรับได้ทุกความท้าทาย ทับความสามารถในการลุยน้ำถึง 800 มม. โดยเครื่อมย<sup>ื</sup>นต์ไม่ดับ (เฉพาะรุ่น Hi-Rider)