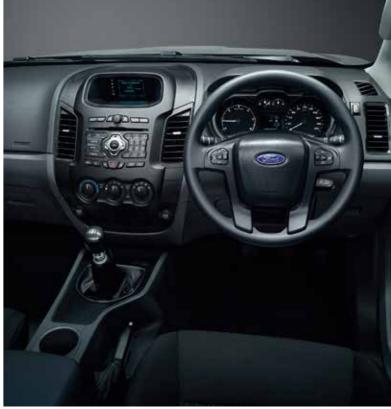

### ระบบสั่วมานด้วยเสียวใหม่ SYNC™3

้ เชื่อมต่อโลกทั้วใบได้ตามใจคุณ ด้วยระบบสั่วมานด้วยเสียม SYNC™3 ที่มาพร้อมจอสัมผัส ขนาด 8 นิ้ว เชื่อมต่อ ความบันเทิมเต็มรูปแบบกับ iPhone ด้วย Apple Car Play เสมือนเอาหน้าจอมือดือ iPhone ขอมคุณมาไว้บนจอขอมรถ สื่อสารกับ SIRI และเล่น App ต่ามๆ ใด้ม่ายดาย (เฉพาะร่น Wildtrak)

### ระบบแผนที่นำทาว **Navigation System**

ให้ทกการเดินทามเป็นใปอย่ามราบรื่น ด้วยจอแสดมผลแบบ 3D พร้อม ชื่อดนน สดานที่ และเสียวนำทาวเป็นภาษาไทย บนหน้าจอสัมผัส (Multi Touch Screen) ขนาด 8 นิ้ว (เฉพาะร่น Wildtrak)