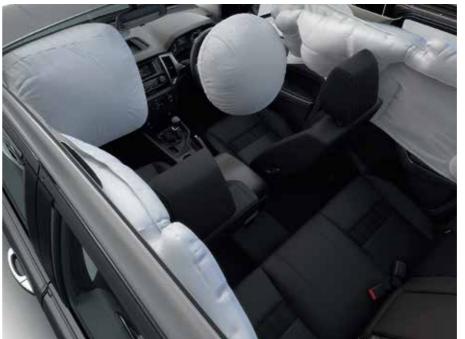

### ระบบกุวลมนิรภัยและม่านกุวลมนิรภัย (6 Airbags Including Side-Curtain Airbags)

เพื่อความปลอดภัยอย่าวสมบูรณ์แบบ ฟอร์ด เรนเจอร์ มาพร้อมดุวลมนิรภัย มากถึง 6 จุด รวมถึงดุงลมนิรกัยด้านข้าง และม่านดุงลมนิรกัย ให้คุณมั่นใจได้ ในทุกการเดินทาง (เฉพาะรุ่น Wildtrak)