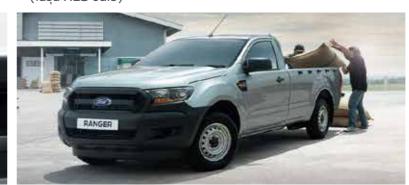

### FORD RANGER XL+

# บอเสนอ สุดพเศษ

ราคาพิเศษ 599,000 <sub>บาท\*</sub>

(จากราคาปกติ 649,000 บาท)

พร้อมฟรีประกันภัยชั้นหนึ่ว

\*• สำหรับ ฟอร์ด เรนเจอร์ รุ่น XL+ เท่านั้น • เวื่อนใขฟรีประกันภัยชั้นหนึ่ว Ford Ensure เฉพาะบริษัทประกันภัยที่เข้าร่วมรายการ ดัวนี้ วิริยะประกันภัย ประกันภัยคุ้มภัย และแอลเอ็มจีประกันภัย • มูลค่าประกันภัยขึ้นอยู่กับรุ่นรถและบริษัทประกันภัยที่เลือก มูลค่าประกันภัยต่ำสุดเท่ากับ 18,800 บาท • เมื่อจัดไฟแนนซ์ผ่านฟอร์ด ลีสซิ่วเท่านั้น • ข้อเสนอพิเศษตั้วแต่วันที่ 1 ตุลาคม — 31 ธันวาคม 2560 • โปรดดูรายละเอียดเพิ่มเติมที่ www.ford.co.th/buying/latest-offers