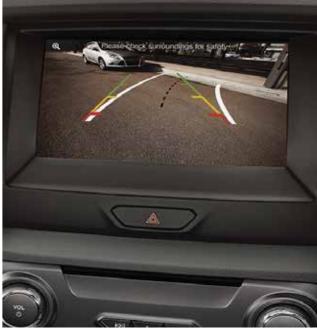

### กล้อมมอมหลัมและสัญญาณ เตือนระยะถอยหลัม (Rear View Camera)

การดอยจอดรดจะเป็นเรื่อมที่ม่ายยิ่มขึ้น ด้วยเบาะนั่มที่สมและ ้ กล้อมมอมหลัมในฟอร์ด เรนเจอร์ ช่วยให้คุณมอมเห็นสิ่มที่อยู่ ข้ามหลัมใด้ดีขึ้น มาพร้อมสัญญาณเตือนบอกระยะที่ด้านหน้า และหลัวรถ จะคอยตรวจจับวัตถทกชนิดที่อย่ในระยะรอบคัน ช่วยให้คุณจอดรกใด้อย่ามมั่นใจ (เฉพาะรุ่น Wildtrak)