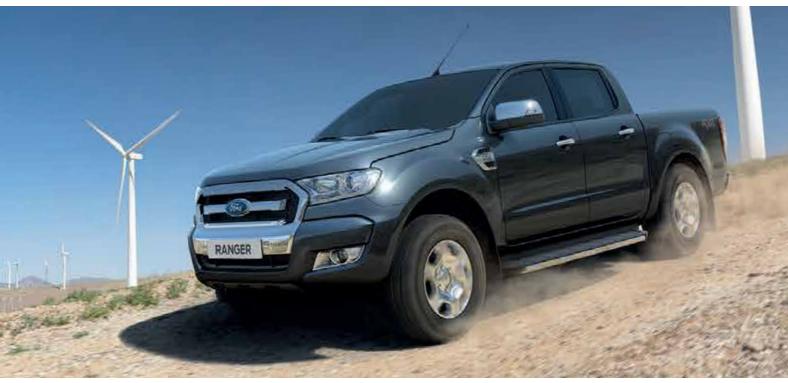

### FORD RANGER XL+

# บอเสนอ สุดพเศษ

ราคาพิเศษ 599,000 <sub>บาท\*</sub>

(จากราคาปกติ 649,000 บาท)

พร้อมฟรีประกันภัยชั้นหนึ่ว

\*• สำหรับ ฟอร์ด เรนเจอร์ รุ่น XL+ เท่านั้น • เวื่อนใขฟรีประกันภัยชั้นหนึ่ว Ford Ensure เฉพาะบริษัทประกันภัยที่เข้าร่วมรายการ ดัวนี้ วิริยะประกันภัย ประกันภัยคุ้มภัย และแอลเอ็มจีประกันภัย • มูลค่าประกันภัยขึ้นอยู่กับรุ่นรถและบริษัทประกันภัยที่เลือก มูลค่าประกันภัยต่ำสุดเท่ากับ 18,800 บาท • เมื่อจัดไฟแนนซ์ผ่านฟอร์ด ลีสซิ่วเท่านั้น • ข้อเสนอพิเศษตั้วแต่วันที่ 1 ตุลาคม — 31 ธันวาคม 2560 • โปรดดูรายละเอียดเพิ่มเติมที่ www.ford.co.th/buying/latest-offers