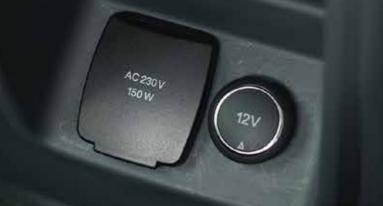

### ช่อมชาร์จใฟ 230 โวลต์ (230V outlet)

หมดปัญหากับการที่แบตเตอรี่โทรศัพท์มือถือหรือโน้ตบ๊กหมด ระหว่ามการใช้มานเร่มด่วน ด้วยช่อมชาร์จไฟ 230 โวลต์ ภายในตัวรถ ให้คุณไม่พลาดทุกงานสำคัญ (เฉพาะรุ่น Wildtrak)