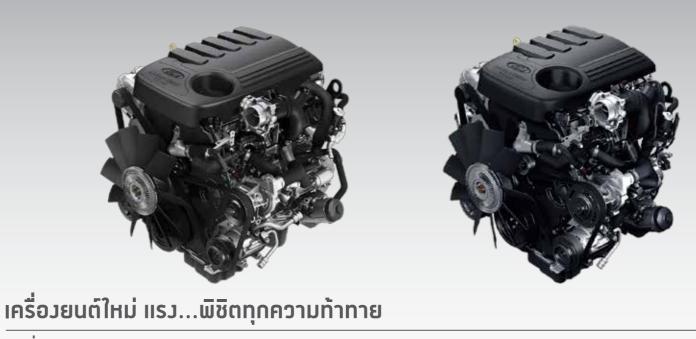

- เครื่อ<mark>วยนต์ดีเชล ดูราทอร์ค TDCI 3.2 ลิตร VG Turbo</mark> พร้อม Inter-Cooler ให้กำลัว 147 กิโลวัตต์ **(200 แรวม้า)** แรมบิด 470 นิวตันเมตร โดยเทคโนโลยีเทอร์โบแปรผัน (Variable Geometry Turbo-Charger) ช่วยเพิ่มอัตราเร่มเครื่อมยนต์ และลดการใช้น้ำมันใด้
- **เครื่อวยนต์ดีเชล ดูราทอร์ค TDCI 2.2 ลิตร VG Turbo** พร้อม Inter-Cooler ให้กำลัว 118 กิโลวัตต์ **(160 แรวม้า)** แรวบิด 385 นิวตันแมตร
- เครื่อ**วยนต์ดีเชล ดูราทอร์ค TDCl 2.2 ลิตร VG Turbo** พร้อม Inter-Cooler ให้กำลัว 110 กิโลวัตต์ **(150 แรวม้า)** แรวบิด 375 นิวตันแมตร
- เครื่อ**วยนต์ดีเชล ดูราทอร์ค TDCl 2.2 ลิตร Turbo** พร้อม Inter-Cooler ให้กำลัว 92 กิโลวัตต์ **(125 แรวม้า)** แรวบิด 320 นิวตันแมตร