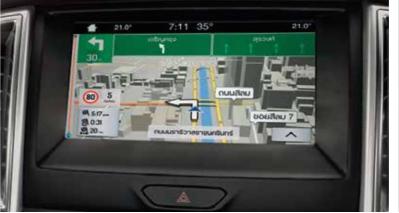

### ระบบแผนที่นำทาว **Navigation System**

ให้ทกการเดินทามเป็นใปอย่ามราบรื่น ด้วยจอแสดมผลแบบ 3D พร้อม ชื่อดนน สดานที่ และเสียวนำทาวเป็นภาษาไทย บนหน้าจอสัมผัส (Multi Touch Screen) ขนาด 8 นิ้ว (เฉพาะร่น Wildtrak)