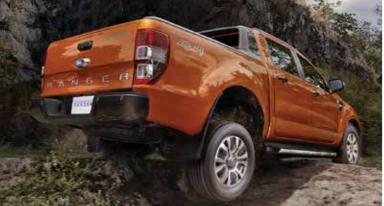

### แกร่งยิ่งขึ้นเพื่อความมั่นใจเต็มพิกัต

**แชสซีส์ใหญ่...พร้อมลุยทุกอุปสรรค** ฟอร์ด เรนเจอร์ มาพร้อมเหล็กแชสซีล์ที่มีขนาดใหญ่และความแข็มแกร่มสูม พร้อมระบบกันสะเทือนที่ออกแบบมาอย่ามดี ซึ่มจะมอบประสบการณ์การขับขี่ที่นุ่มนวล และมั่นคมตลอดทุกเล้นทาม

กระบะท้ายกว้าม พร้อมบรรทุกมานหนัก

้ด้วยการออกแบบให้เครื่อวยนต์และส่วนสำคัญต่าวๆ อยู่ในระดับสูว ทำให้ ฟอร์ด เรนเจอร์ พร้อมฉีกทุกข้อจำกัด ตอบรับได้ทุกความท้าทาย ทับความสามารถในการลุยน้ำถึง 800 มม. โดยเครื่อมย<sup>ื</sup>นต์ไม่ดับ (เฉพาะรุ่น Hi-Rider)

ช่วมท้ายกระบะที่กว้ามขอมฟอร์ดเรนเจอร์ ถูกออกแบบให้มีโครมสร้ามดักเชื่อมต่อกันด้วยตัวยึดอัจฉริยะ Ford Smart Mount สามารถรอมรับแรมกระแทก ได้มากถึง 2 ตัน อีกทั้งยังสามารถบรรทุกใด้สูงสุดถึง 1,340 กิโลกรับ (คำนวณจากรุ่น XLS คุณสมบัติอาจแตกต่างกันในแต่ละรุ่น)