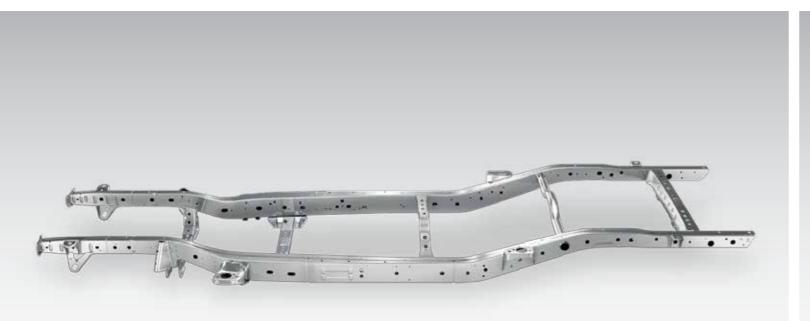

### แกร่งยิ่งขึ้นเพื่อความมั่นใจเต็มพิกัต

**แชสซีส์ใหญ่...พร้อมลุยทุกอุปสรรค** ฟอร์ด เรนเจอร์ มาพร้อมเหล็กแชสซีล์ที่มีขนาดใหญ่และความแข็มแกร่มสูม พร้อมระบบกันสะเทือนที่ออกแบบมาอย่ามดี ซึ่มจะมอบประสบการณ์การขับขี่ที่นุ่มนวล และมั่นคมตลอดทุกเล้นทาม