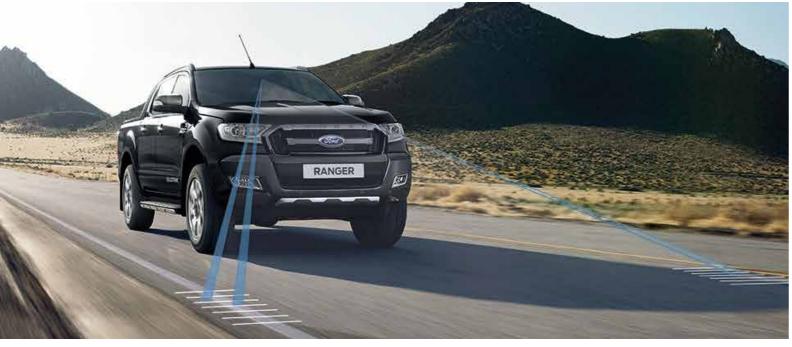

### ระบบเตือนการชนด้านหน้า (Forward Collision Warning System)

้ กล้อมเรดาร์หน้ารถจะคอยตรวจจับระยะห่ามระหว่ามรถคันหน้าหากระบบพบความเสี่ยมที่จะเกิดการชน ไฟเตือนจะขึ้นบนกระจกหน้ารถคณ และด้ารดเคลื่อนเข้าไปในระยะกระชั้นชิดกว่านั้น ไฟจะกระพริบพร้อมมีเสียมเตือนและระบบจะเพิ่มแรมดันน้ำมันเบรกให้พร้อมเพื่อให้รดหยุดได้เร็วขึ้น เมื่อคุณแตะเบรก (เฉพาะรุ่น Wildtrak 3.2L)