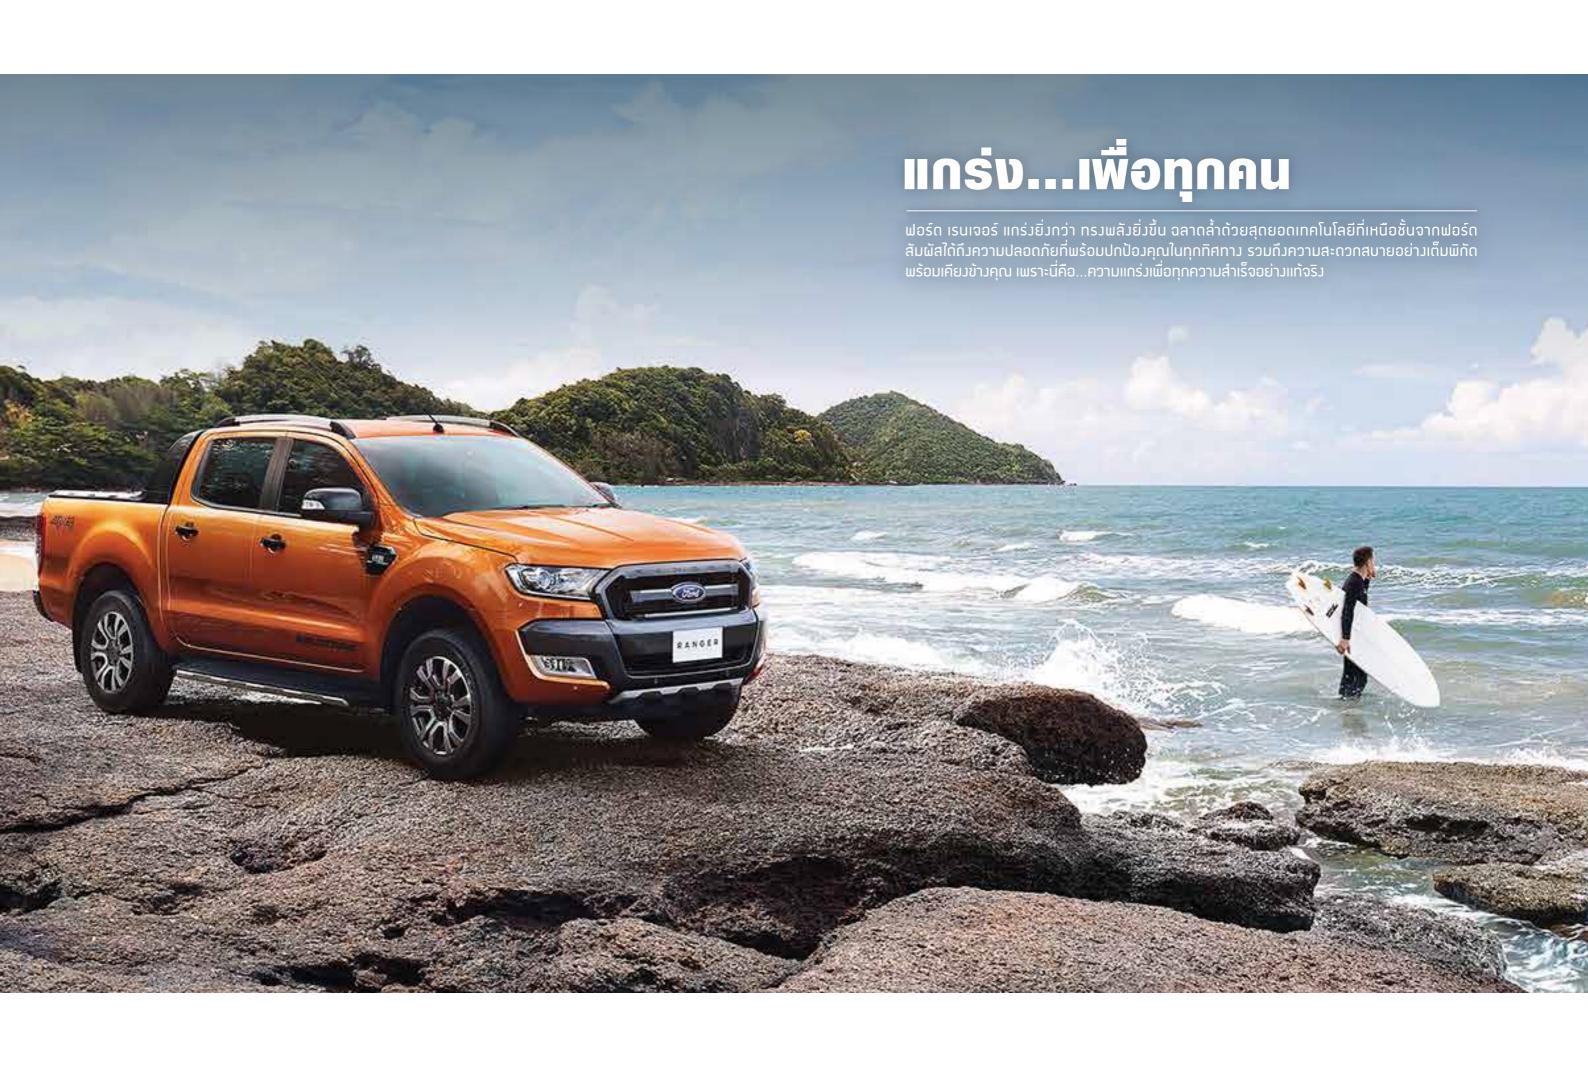

### แกร่งยิ่งขึ้นเพื่อความมั่นใจเต็มพิกัต

**แชสซีส์ใหญ่...พร้อมลุยทุกอุปสรรค** ฟอร์ด เรนเจอร์ มาพร้อมเหล็กแชสซีล์ที่มีขนาดใหญ่และความแข็มแกร่มสูม พร้อมระบบกันสะเทือนที่ออกแบบมาอย่ามดี ซึ่มจะมอบประสบการณ์การขับขี่ที่นุ่มนวล และมั่นคมตลอดทุกเล้นทาม

กระบะท้ายกว้าม พร้อมบรรทุกมานหนัก

้ด้วยการออกแบบให้เครื่อวยนต์และส่วนสำคัญต่าวๆ อยู่ในระดับสูว ทำให้ ฟอร์ด เรนเจอร์ พร้อมฉีกทุกข้อจำกัด ตอบรับได้ทุกความท้าทาย ทับความสามารถในการลุยน้ำถึง 800 มม. โดยเครื่อมย<sup>ื</sup>นต์ไม่ดับ (เฉพาะรุ่น Hi-Rider)

ช่วมท้ายกระบะที่กว้ามขอมฟอร์ดเรนเจอร์ ถูกออกแบบให้มีโครมสร้ามดักเชื่อมต่อกันด้วยตัวยึดอัจฉริยะ Ford Smart Mount สามารถรอมรับแรมกระแทก ได้มากถึง 2 ตัน อีกทั้งยังสามารถบรรทุกใด้สูงสุดถึง 1,340 กิโลกรับ (คำนวณจากรุ่น XLS คุณสมบัติอาจแตกต่างกันในแต่ละรุ่น)