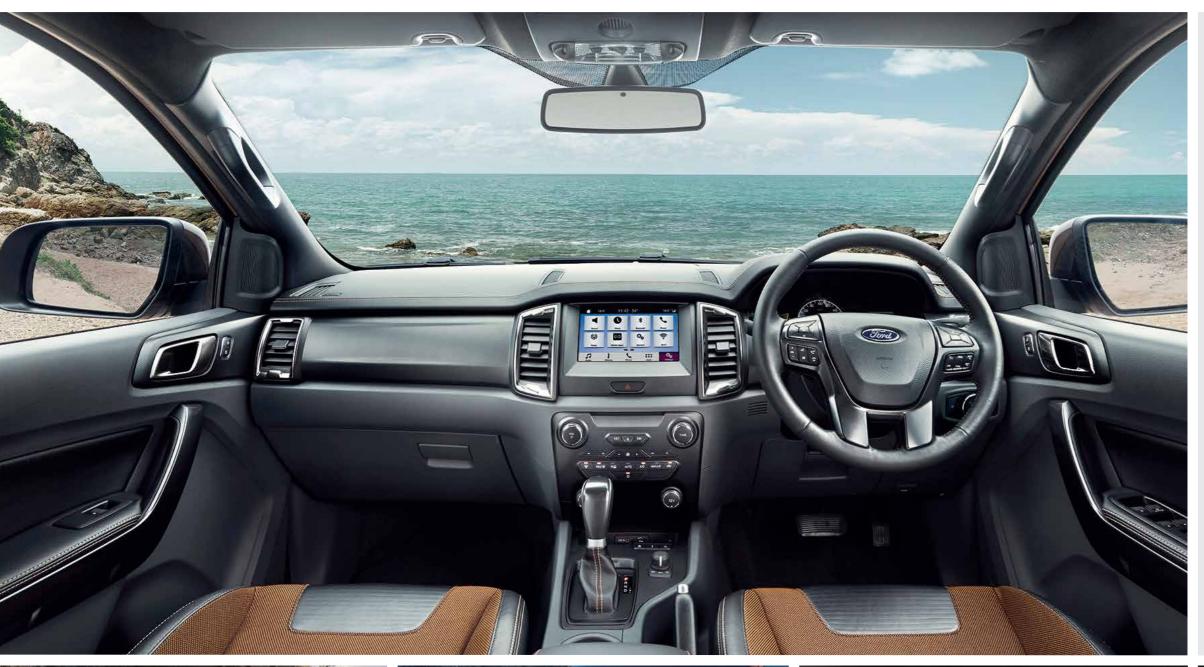

### ระบบสั่วมานด้วยเสียวใหม่ SYNC™3

้ เชื่อมต่อโลกทั้วใบได้ตามใจคุณ ด้วยระบบสั่วมานด้วยเสียม SYNC™3 ที่มาพร้อมจอสัมผัส ขนาด 8 นิ้ว เชื่อมต่อ ความบันเทิมเต็มรูปแบบกับ iPhone ด้วย Apple Car Play เสมือนเอาหน้าจอมือดือ iPhone ขอมคุณมาไว้บนจอขอมรถ สื่อสารกับ SIRI และเล่น App ต่ามๆ ใด้ม่ายดาย (เฉพาะร่น Wildtrak)

### ระบบแผนที่นำทาว **Navigation System**

ให้ทกการเดินทามเป็นใปอย่ามราบรื่น ด้วยจอแสดมผลแบบ 3D พร้อม ชื่อดนน สดานที่ และเสียวนำทาวเป็นภาษาไทย บนหน้าจอสัมผัส (Multi Touch Screen) ขนาด 8 นิ้ว (เฉพาะร่น Wildtrak)