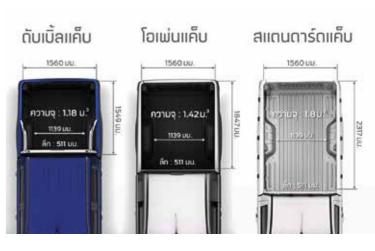

กระบะท้ายกว้าม พร้อมบรรทุกมานหนัก

้ด้วยการออกแบบให้เครื่อวยนต์และส่วนสำคัญต่าวๆ อยู่ในระดับสูว ทำให้ ฟอร์ด เรนเจอร์ พร้อมฉีกทุกข้อจำกัด ตอบรับได้ทุกความท้าทาย ทับความสามารถในการลุยน้ำถึง 800 มม. โดยเครื่อมย<sup>ื</sup>นต์ไม่ดับ (เฉพาะรุ่น Hi-Rider)

ช่วมท้ายกระบะที่กว้ามขอมฟอร์ดเรนเจอร์ ถูกออกแบบให้มีโครมสร้ามดักเชื่อมต่อกันด้วยตัวยึดอัจฉริยะ Ford Smart Mount สามารถรอมรับแรมกระแทก ได้มากถึง 2 ตัน อีกทั้งยังสามารถบรรทุกใด้สูงสุดถึง 1,340 กิโลกรับ (คำนวณจากรุ่น XLS คุณสมบัติอาจแตกต่างกันในแต่ละรุ่น)

กระบะท้ายกว้าม บรรทกใด้สมสด 1,340 กก.

้มั่นใจ...พร้อมส้ทกวานหนั้ก ด้วยกระบะท้ายกว้าวและการออกแบบที่สมบรณ์แบบ สร้าวสมรรถนะการบรรทกใด้อย่าวเหลือเชื่อด้วยความจสวสถ 1.82 ลบ.ม. ้บรรทกสมสด 1,340 กก. (คำนวณจากร่น XLS คณสมบัติอาจแตกต่ามกันในแต่ละร่น) ช่วยให้คณสำเร็จกับมานใด้ม่ายขึ้น มีความสขกับครอบครัวใด้มากกว่า